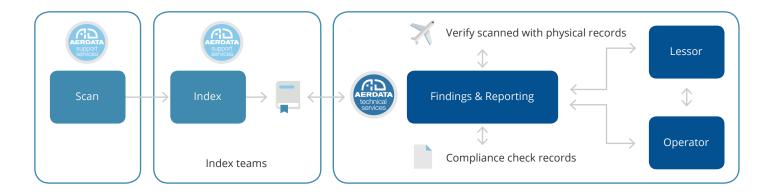

## Records Scanning/Indexing Services

AerData scanning and indexing services has been developed since 2002 to be the most efficient process to capture and index aircraft records by using the latest in scanning equipment, sophisticated imaging software and experienced people.

#### Records Scanning/Indexing Services

- Full or partial scanning and indexing support to airlines and lessors
- 24/7 UK-based records bureau and secure storage facility
- Global scanning teams for ad hoc or continuous requirements
- Data migration services from PDF/TIFF/microfilm/ microfiche
- · Large team of experienced records analysts